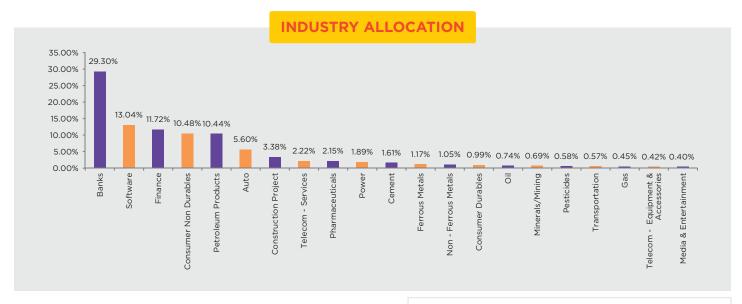

## **IDFC NIFTY FUND**

PORTFOLIO

An open ended scheme tracking Nifty 50 Index

IDFC Nifty Fund is an index fund which is managed passively by investing in proportion to the Nifty 50.

| Name of the Instrument         Rating         % to NAV           Equity and Equity related Instruments         99.60%           Banks         10.60%           ICICI Bank         10.60%           Kotak Mahindra Bank         4.52%           Axis Bank         3.25%           State Bank of India         1.52%           Indusind Bank         1.52%           Yes Bank         0.17%           Software         13.04%           Infosys         5.69%           Tata Consultancy Services         4.37%           HCL Technologies         1.28%           Tech Mahindra         0.99%           Wipro         0.70%           Finance         11.72%           HDFC         8.33%           Bajaj Finance         2.26%           Bajaj Finance         2.26%           Bajaj Finance         2.26%           Bajaj Finance         2.26%           Bajaj Finance         0.75%           Brosumer Non Durables         10.48%           ITC         4.10%           Milder         2.91%           Nestle India         1.10%           Britinania Industries         0.75%           Petroleum Produ                                                                         | PORTFOLIO                             | (31.   | January 2020) |
|---------------------------------------------------------------------------------------------------------------------------------------------------------------------------------------------------------------------------------------------------------------------------------------------------------------------------------------------------------------------------------------------------------------------------------------------------------------------------------------------------------------------------------------------------------------------------------------------------------------------------------------------------------------------------------------------------------------------------------------------------------------------------------------------------------------------------------------------------------------------------------------------------------------------------------------------------------------------------------------------------------------------------------------------------------------------------------------------------------------------------------------------------------------------------------------|---------------------------------------|--------|---------------|
| Banks         29.30%           HDFC Bank         10.60%           ICICI Bank         6.79%           Kotak Mahindra Bank         4.52%           Axis Bank of India         2.44%           IndusInd Bank         1.52%           Yes Bank         0.17%           Software         13.04%           Infosys         60%           Infosys         60%           Tata Consultancy Services         4.37%           HCL Technologies         1.26%           Tech Mahindra         0.99%           Wipro         0.70%           Finance         11.72%           HDFC         8.33%           Bajaj Finance         2.26%           Bajaj Finance         2.26%           Bajaj Finance         2.26%           Bajaj Finance         2.26%           Bajaj Finance         1.04%           HOTC         4.10%           Horstell Unilever         2.9%           Asian Paints         1.62%           Nestle India         1.0%           Britannia Industries         9.13%           Beharat Petroleum Corporation         0.75%           Indian Oil Corporation         0.50%                                                                                                    | Name of the Instrument                | Rating | % to NAV      |
| HDFC Bank         10,60%           ICICI Bank         6,79%           Kotak Mahindra Bank         4,52%           Axis Bank         2,24%           State Bank of India         1,44%           Industind Bank         1,52%           Yes Bank         0,17%           Software         13,04%           Infosys         5,69%           Tata Consultancy Services         4,37%           HCL Technologies         2,88           Tech Mahindra         0,99%           Wipro         0,70%           Wipro         0,70%           Finance         11,72%           HDFC         8,33%           Bajaj Finance         2,26%           Bajaj Finserv         1,04%           Consumer Non Durables         10,48%           TC         4,10%           Hindustan Unilever         2,9%           Asian Paints         1,62%           Nestle India         1,10%           Britannia Industries         0,75%           Petroleum Products         10,44%           Reliance Industries         9,13%           Bharat Petroleum Corporation         0,5%           Maruti Suzuki India         1,84%                                                                              | Equity and Equity related Instruments |        | 99.60%        |
| ICICI Bank         6.79%           Kotak Mahindra Bank         4.52%           Axis Bank         3.25%           State Bank of India         2.44%           IndusInd Bank         1.52%           Yes Bank         0.17%           Software         13.04%           Infosys         5.69%           Tata Consultancy Services         4.37%           HCL Technologies         1.28%           Tech Mahindra         0.90%           Wipro         0.70%           Wipro         0.70%           HDFC         8.33%           Bajaj Finance         2.26%           Bajaj Finserv         1.14%           Consumer Non Durables         10.48           TC         4.10%           Hindustan Unilever         2.91%           Asian Paints         1.62%           Nestle India         1.10%           Britania Industries         0.75%           Petroleum Products         10.44%           Reliance Industries         9.13%           Bharat Petroleum Corporation         0.58%           Maruti Suzuki India         1.84%           Mahindra & Mahindra         0.08%           Bajaj Auto <td< td=""><td>Banks</td><td></td><td>29.30%</td></td<>                         | Banks                                 |        | 29.30%        |
| Kotak Mahindra Bank         4.52%           Axis Bank         3.25%           State Bank of India         2.44%           Indusind Bank         1.52%           Yes Bank         0.17%           Software         13.04%           Infosys         5.69%           Tata Consultancy Services         4.37%           HCL Technologies         1.28%           Tech Mahindra         0.99%           Wipro         0.70%           Finance         11.22%           HDFC         8.33%           Bajaj Finance         2.26%           Bajaj Finance         2.26%           Bajaj Finance         1.14%           Consumer Non Durables         10.4%           ITC         4.10%           Hindustan Unilever         2.91%           Asian Paints         1.62%           Nestle India         1.10%           Petroleum Products         10.44%           Reliance Industries         9.13%           Bharat Petroleum Corporation         0.53%           Indian Oil Corporation         0.58%           Auto         5.60%           Martis Suzuki India         1.84%           Mahindra & Mahindra                                                                             | HDFC Bank                             |        | 10.60%        |
| Axis Bank         3.25%           State Bank of India         2.44%           IndusInd Bank         1.52%           Yes Bank         0.17%           Software         13.04%           Infosys         5.69%           Tata Consultancy Services         4.37%           HCL Technologies         1.28%           Tech Mahindra         0.99%           Wipro         0.70%           Finance         11.72%           HDFC         8.33%           Bajaj Finance         2.26%           Bajaj Finserv         1.04%           Consumer Non Durables         10.48           ITC         4.10%           Hindustan Unilever         2.91%           Asian Paints         1.62%           Nestle India         1.10%           Britannia Industries         0.75%           Petroleum Products         10.44%           Reliance Industries         9.13%           Bharta Petroleum Corporation         0.75%           Indian Oil Corporation         0.58%           Maruti Suzuki India         1.84%           Mahindra & Mahindra         1.09%           Bajaj Auto         0.83%           Hero MotoCorp                                                                      | ICICI Bank                            |        | 6.79%         |
| State Bank of India         2.44%           IndusInd Bank         1.52%           Yes Bank         0.17%           Software         13.04%           Infosys         5.69%           Tata Consultancy Services         4.37%           HCL Technologies         1.28%           Tech Mahindra         0.99%           Wipro         0.70%           Finance         11.72%           HDFC         8.33%           Bajaj Finance         2.26%           Bajaj Finerer         1.14%           Consumer Non Durables         10.48%           ITC         4.10%           Hindustan Unilever         2.91%           Asian Paints         1.62%           Nestle India         1.10%           Britannia Industries         0.75%           Petroleum Products         10.44%           Reliance Industries         9.13%           Bharat Petroleum Corporation         0.73%           Indian Oil Corporation         0.58%           Maruti Suzuki India         1.40%           Maruti Suzuki India         1.09%           Bajaj Auto         0.83%           Hero MotoCorp         0.65%           Tata Motors <td>Kotak Mahindra Bank</td> <td></td> <td>4.52%</td>             | Kotak Mahindra Bank                   |        | 4.52%         |
| Industnd Bank         1.52%           Yes Bank         0.17%           Software         13.04%           Infosys         5.69%           Tata Consultancy Services         4.37%           HCL Technologies         1.28%           Tech Mahindra         0.99%           Wipro         0.70%           Finance         11.72%           HDFC         8.33%           Bajaj Finance         2.26%           Bajaj Finserv         1.14%           Consumer Non Durables         10.48%           ITC         4.10%           Hindustan Unilever         2.91%           Asian Paints         1.62%           Nestle India         1.0%           Britannia Industries         0.75%           Petroleum Products         0.75%           Reliance Industries         0.75%           Bharat Petroleum Corporation         0.58%           Auto         5.60%           Maruti Suzuki India         1.84%           Mahindra & Mahindra         1.09%           Bajaj Auto         0.83%           Hero MotoCorp         0.65%           Tata Motors         0.63%           Eicher Motors         0.63%                                                                               | Axis Bank                             |        | 3.25%         |
| Yes Bank         0.17%           Software         13.04%           Infosys         5.69%           Tata Consultancy Services         4.37%           HCL Technologies         1.28%           Tech Mahindra         0.99%           Wipro         0.70%           Finance         11.72%           HDFC         8.33           Bajaj Finance         2.26%           Bajaj Finserv         1.14%           Consumer Non Durables         10.48%           ITC         4.10%           Hindustan Unilever         2.91%           Asian Paints         1.62%           Nestle India         1.00%           Britania Industries         0.75%           Petroleum Products         10.44%           Reliance Industries         9.13%           Bharat Petroleum Corporation         0.75%           Indian Oil Corporation         0.50%           Auto         5.60%           Maruti Suzuki India         1.84%           Mahindra & Mahindra         1.09%           Bajaj Auto         0.83%           Hero MotoCorp         0.65%           Tata Motors         0.63%           Eicher Motors         0.                                                                         | State Bank of India                   |        | 2.44%         |
| Software         13.04%           Infosys         5.69%           Tata Consultancy Services         4.37%           HCL Technologies         1.28%           Tech Mahindra         0.99%           Wipro         0.70%           Finance         11.72%           HDFC         8.33%           Bajaj Finance         2.26%           Bajaj Finsery         1.14%           Consumer Non Durables         10.48%           ITC         4.10%           Hindustan Unilever         2.91%           Asian Paints         1.62%           Nestle India         1.10%           Britannia Industries         0.75%           Petroleum Products         10.44%           Reliance Industries         9.13%           Bharat Petroleum Corporation         0.73%           Indian Oil Corporation         0.58%           Auto         5.60%           Maruti Suzuki India         1.84%           Mahindra & Mahindra         1.09%           Bajaj Auto         0.83%           Hero MotoCorp         0.65%           Tata Motors         0.65%           Eicher Motors         0.57%           Construction Project                                                                      | IndusInd Bank                         |        | 1.52%         |
| Infosys         5.69%           Tata Consultancy Services         4.37%           HCL Technologies         1.28%           Tech Mahindra         0.99%           Wipro         0.70%           Finance         11.72%           HDFC         8.33%           Bajaj Finance         2.26%           Bajaj Finsery         1.14%           Consumer Non Durables         10.48%           ITC         4.10%           Hindustan Unilever         2.91%           Asian Paints         1.62%           Nestle India         1.10%           Britannia Industries         0.75%           Petroleum Products         10.44%           Reliance Industries         9.13%           Bharat Petroleum Corporation         0.73%           Indian Oil Corporation         0.58%           Auto         5.60%           Maruti Suzuki India         1.84%           Mahindra & Mahindra         1.09%           Bajaj Auto         0.83%           Hero MotoCorp         0.65%           Tata Motors         0.65%           Eicher Motors         0.57%           Construction Project         3.38%           Larsen & Toubro                                                                | Yes Bank                              |        | 0.17%         |
| Tata Consultancy Services         4.37%           HCL Technologies         1.28%           Tech Mahindra         0.99%           Wipro         0.70%           Finance         11.72%           HDFC         8.33%           Bajaj Finance         2.26%           Bajaj Finserv         1.14%           Consumer Non Durables         10.48%           ITC         4.10%           Hindustan Unilever         2.91%           Asian Paints         1.62%           Nestle India         1.10%           Britannia Industries         0.75%           Petroleum Products         10.44%           Reliance Industries         9.13%           Bharat Petroleum Corporation         0.73%           Indian Oil Corporation         0.58%           Auto         5.60%           Maruti Suzuki India         1.84%           Mahindra & Mahindra         1.09%           Bajaj Auto         0.83%           Hero MotoCorp         0.65%           Tata Motors         0.65%           Eicher Motors         0.57%           Construction Project         3.38%           Larsen & Toubro         3.38%           Telecom                                                                | Software                              |        | 13.04%        |
| HCL Technologies         1.28%           Tech Mahindra         0.99%           Wijpro         0.70%           Finance         11.72%           HDFC         8.33%           Bajaj Finance         2.26%           Bajaj Finserv         1.14%           Consumer Non Durables         10.48%           ITC         4.10%           Hindustan Unilever         2.91%           Asian Paints         1.62%           Nestle India         1.10%           Britannia Industries         0.75%           Petroleum Products         10.44%           Reliance Industries         9.13%           Bharat Petroleum Corporation         0.73%           Indian Oil Corporation         0.58%           Auto         5.60%           Maruti Suzuki India         1.84%           Mahindra & Mahindra         1.09%           Bajaj Auto         0.83%           Hero MotoCorp         0.65%           Tata Motors         0.63%           Eicher Motors         0.65%           Construction Project         3.38%           Larsen & Toubro         3.38%           Telecom - Services         2.22%           Bharti Airtel                                                                | Infosys                               |        | 5.69%         |
| Tech Mahindra         0.99%           Wipro         0.70%           Finance         11.72%           HDFC         8.33%           Bajaj Finance         2.26%           Bajaj Finserv         1.14%           Consumer Non Durables         10.48%           ITC         4.10%           Hindustan Unilever         2.91%           Asian Paints         1.62%           Nestle India         1.10%           Britannia Industries         0.75%           Petroleum Products         10.44%           Reliance Industries         9.13%           Bharat Petroleum Corporation         0.73%           Indian Oil Corporation         0.58%           Auto         5.60%           Maruti Suzuki India         1.84%           Mahindra & Mahindra         1.09%           Bajaj Auto         0.83%           Hero MotoCorp         0.65%           Tata Motors         0.65%           Eicher Motors         0.57%           Construction Project         3.38%           Larsen & Toubro         3.38%           Telecom - Services         2.22%           Bharti Airtel         2.22%           Pharmaceuticals </td <td>Tata Consultancy Services</td> <td></td> <td>4.37%</td> | Tata Consultancy Services             |        | 4.37%         |
| Wipro         0.70%           Finance         11.72%           HDFC         8.33%           Bajaj Finance         2.26%           Bajaj Finserv         1.14%           Consumer Non Durables         10.48%           ITC         4.10%           Hindustan Unilever         2.91%           Asian Paints         1.62%           Nestle India         1.10%           Britannia Industries         0.75%           Petroleum Products         10.44%           Reliance Industries         9.13%           Bharat Petroleum Corporation         0.73%           Indian Oil Corporation         0.58%           Auto         5.60%           Maruti Suzuki India         1.84%           Mahindra & Mahindra         1.09%           Bajaj Auto         0.83%           Hero MotoCorp         0.65%           Tata Motors         0.65%           Eicher Motors         0.57%           Construction Project         3.38%           Larsen & Toubro         3.38%           Petroleum Popiect         3.38%           Larsen & Toubro         3.38%           Petroleum Project         3.38%           Larsen & Tou                                                                | HCL Technologies                      |        | 1.28%         |
| Finance         11.72%           HDFC         8.33%           Bajaj Finance         2.26%           Bajaj Finserv         1.14%           Consumer Non Durables         10.48%           ITC         4.10%           Hindustan Unilever         2.91%           Asian Paints         1.62%           Nestle India         1.10%           Britannia Industries         0.75%           Petroleum Products         10.44%           Reliance Industries         9.13%           Bharat Petroleum Corporation         0.73%           Indian Oil Corporation         0.58%           Auto         5.60%           Maruti Suzuki India         1.84%           Mahindra & Mahindra         1.09%           Bajaj Auto         0.63%           Hero MotoCorp         0.65%           Tata Motors         0.63%           Eicher Motors         0.57%           Construction Project         3.38%           Larsen & Toubro         3.38%           Telecom - Services         2.22%           Bharti Airtel         2.22%           Pharmaceuticals         0.94%                                                                                                                        | Tech Mahindra                         |        | 0.99%         |
| HDFC         8.33%           Bajaj Finance         2.26%           Bajaj Finserv         1.14%           Consumer Non Durables         10.48%           ITC         4.10%           Hindustan Unilever         2.91%           Asian Paints         1.62%           Nestle India         1.10%           Britannia Industries         0.75%           Petroleum Products         10.44%           Reliance Industries         9.13%           Bharat Petroleum Corporation         0.73%           Indian Oil Corporation         0.58%           Auto         5.60%           Maruti Suzuki India         1.84%           Mahindra & Mahindra         1.09%           Bajaj Auto         0.83%           Hero MotoCorp         0.65%           Tata Motors         0.65%           Eicher Motors         0.57%           Construction Project         3.38%           Larsen & Toubro         3.38%           Telecom - Services         2.22%           Bharti Airtel         2.22%           Pharmaceuticals         0.94%                                                                                                                                                         | Wipro                                 |        | 0.70%         |
| Bajaj Finance         2.26%           Bajaj Finserv         1.14%           Consumer Non Durables         10.48%           ITC         4.10%           Hindustan Unilever         2.91%           Asian Paints         1.62%           Nestle India         1.10%           Britannia Industries         0.75%           Petroleum Products         10.44%           Reliance Industries         9.13%           Bharat Petroleum Corporation         0.73%           Indian Oil Corporation         0.58%           Auto         5.60%           Maruti Suzuki India         1.84%           Mahindra & Mahindra         1.09%           Bajaj Auto         0.83%           Hero MotoCorp         0.65%           Tata Motors         0.63%           Eicher Motors         0.57%           Construction Project         3.38%           Larsen & Toubro         3.38%           Telecom - Services         2.22%           Bharti Airtel         2.22%           Pharmaceuticals         0.94%                                                                                                                                                                                      | Finance                               |        | 11.72%        |
| Bajaj Finserv         1.14%           Consumer Non Durables         10.48%           ITC         4.10%           Hindustan Unilever         2.91%           Asian Paints         1.62%           Nestle India         1.10%           Britannia Industries         0.75%           Petroleum Products         10.44%           Reliance Industries         9.13%           Bharat Petroleum Corporation         0.73%           Indian Oil Corporation         0.58%           Auto         5.60%           Maruti Suzuki India         1.84%           Mahindra & Mahindra         1.09%           Bajaj Auto         0.83%           Hero MotoCorp         0.65%           Tata Motors         0.63%           Eicher Motors         0.57%           Construction Project         3.38%           Larsen & Toubro         3.38%           Telecom - Services         2.22%           Bharti Airtel         2.22%           Pharmaceuticals         0.94%                                                                                                                                                                                                                            | HDFC                                  |        | 8.33%         |
| Consumer Non Durables         10.48%           ITC         4.10%           Hindustan Unilever         2.91%           Asian Paints         1.62%           Nestle India         1.10%           Britannia Industries         0.75%           Petroleum Products         10.44%           Reliance Industries         9.13%           Bharat Petroleum Corporation         0.73%           Indian Oil Corporation         0.58%           Auto         5.60%           Maruti Suzuki India         1.84%           Mahindra & Mahindra         1.09%           Bajaj Auto         0.83%           Hero MotoCorp         0.65%           Tata Motors         0.63%           Eicher Motors         0.57%           Construction Project         3.38%           Larsen & Toubro         3.38%           Telecom - Services         2.22%           Bharti Airtel         2.22%           Pharmaceuticals         0.94%                                                                                                                                                                                                                                                                  | Bajaj Finance                         |        | 2.26%         |
| ITC       4.10%         Hindustan Unilever       2.91%         Asian Paints       1.62%         Nestle India       1.10%         Britannia Industries       0.75%         Petroleum Products       10.44%         Reliance Industries       9.13%         Bharat Petroleum Corporation       0.73%         Indian Oil Corporation       0.58%         Auto       5.60%         Maruti Suzuki India       1.84%         Mahindra & Mahindra       1.09%         Bajaj Auto       0.83%         Hero MotoCorp       0.65%         Tata Motors       0.63%         Eicher Motors       0.57%         Construction Project       3.38%         Larsen & Toubro       3.38%         Telecom - Services       2.22%         Bharti Airtel       2.22%         Pharmaceuticals       2.15%         Sun Pharmaceutical Industries       0.94%                                                                                                                                                                                                                                                                                                                                                 | Bajaj Finserv                         |        | 1.14%         |
| Hindustan Unilever       2.91%         Asian Paints       1.62%         Nestle India       1.10%         Britannia Industries       0.75%         Petroleum Products       10.44%         Reliance Industries       9.13%         Bharat Petroleum Corporation       0.73%         Indian Oil Corporation       0.58%         Auto       5.60%         Maruti Suzuki India       1.84%         Mahindra & Mahindra       1.09%         Bajaj Auto       0.83%         Hero MotoCorp       0.65%         Tata Motors       0.63%         Eicher Motors       0.57%         Construction Project       3.38%         Larsen & Toubro       3.38%         Telecom - Services       2.22%         Bharti Airtel       2.22%         Pharmaceuticals       2.15%         Sun Pharmaceutical Industries       0.94%                                                                                                                                                                                                                                                                                                                                                                         | Consumer Non Durables                 |        | 10.48%        |
| Asian Paints       1.62%         Nestle India       1.10%         Britannia Industries       0.75%         Petroleum Products       10.44%         Reliance Industries       9.13%         Bharat Petroleum Corporation       0.73%         Indian Oil Corporation       0.58%         Auto       5.60%         Maruti Suzuki India       1.84%         Mahindra & Mahindra       1.09%         Bajaj Auto       0.83%         Hero MotoCorp       0.65%         Tata Motors       0.63%         Eicher Motors       0.57%         Construction Project       3.38%         Larsen & Toubro       3.38%         Telecom - Services       2.22%         Bharti Airtel       2.22%         Pharmaceuticals       2.15%         Sun Pharmaceutical Industries       0.94%                                                                                                                                                                                                                                                                                                                                                                                                                | ITC                                   |        | 4.10%         |
| Nestle India         1.10%           Britannia Industries         0.75%           Petroleum Products         10.44%           Reliance Industries         9.13%           Bharat Petroleum Corporation         0.73%           Indian Oil Corporation         0.58%           Auto         5.60%           Maruti Suzuki India         1.84%           Mahindra & Mahindra         1.09%           Bajaj Auto         0.83%           Hero MotoCorp         0.65%           Tata Motors         0.63%           Eicher Motors         0.57%           Construction Project         3.38%           Larsen & Toubro         3.38%           Telecom - Services         2.22%           Bharti Airtel         2.22%           Pharmaceuticals         2.15%           Sun Pharmaceutical Industries         0.94%                                                                                                                                                                                                                                                                                                                                                                       | Hindustan Unilever                    |        | 2.91%         |
| Britannia Industries         0.75%           Petroleum Products         10.44%           Reliance Industries         9.13%           Bharat Petroleum Corporation         0.73%           Indian Oil Corporation         0.58%           Auto         5.60%           Maruti Suzuki India         1.84%           Mahindra & Mahindra         1.09%           Bajaj Auto         0.83%           Hero MotoCorp         0.65%           Tata Motors         0.63%           Eicher Motors         0.57%           Construction Project         3.38%           Larsen & Toubro         3.38%           Telecom - Services         2.22%           Bharti Airtel         2.22%           Pharmaceuticals         2.15%           Sun Pharmaceutical Industries         0.94%                                                                                                                                                                                                                                                                                                                                                                                                            | Asian Paints                          |        | 1.62%         |
| Petroleum Products         10.44%           Reliance Industries         9.13%           Bharat Petroleum Corporation         0.73%           Indian Oil Corporation         0.58%           Auto         5.60%           Maruti Suzuki India         1.84%           Mahindra & Mahindra         1.09%           Bajaj Auto         0.83%           Hero MotoCorp         0.65%           Tata Motors         0.57%           Eicher Motors         0.57%           Construction Project         3.38%           Larsen & Toubro         3.38%           Telecom - Services         2.22%           Bharti Airtel         2.22%           Pharmaceuticals         2.15%           Sun Pharmaceutical Industries         0.94%                                                                                                                                                                                                                                                                                                                                                                                                                                                         | Nestle India                          |        | 1.10%         |
| Reliance Industries         9.13%           Bharat Petroleum Corporation         0.73%           Indian Oil Corporation         0.58%           Auto         5.60%           Maruti Suzuki India         1.84%           Mahindra & Mahindra         1.09%           Bajaj Auto         0.83%           Hero MotoCorp         0.65%           Tata Motors         0.63%           Eicher Motors         0.57%           Construction Project         3.38%           Larsen & Toubro         3.38%           Telecom - Services         2.22%           Bharti Airtel         2.22%           Pharmaceuticals         2.15%           Sun Pharmaceutical Industries         0.94%                                                                                                                                                                                                                                                                                                                                                                                                                                                                                                     | Britannia Industries                  |        | 0.75%         |
| Bharat Petroleum Corporation         0.73%           Indian Oil Corporation         0.58%           Auto         5.60%           Maruti Suzuki India         1.84%           Mahindra & Mahindra         1.09%           Bajaj Auto         0.83%           Hero MotoCorp         0.65%           Tata Motors         0.63%           Eicher Motors         0.57%           Construction Project         3.38%           Larsen & Toubro         3.38%           Telecom - Services         2.22%           Bharti Airtel         2.22%           Pharmaceuticals         2.15%           Sun Pharmaceutical Industries         0.94%                                                                                                                                                                                                                                                                                                                                                                                                                                                                                                                                                 | Petroleum Products                    |        | 10.44%        |
| Indian Oil Corporation         0.58%           Auto         5.60%           Maruti Suzuki India         1.84%           Mahindra & Mahindra         1.09%           Bajaj Auto         0.83%           Hero MotoCorp         0.65%           Tata Motors         0.63%           Eicher Motors         0.57%           Construction Project         3.38%           Larsen & Toubro         3.38%           Telecom - Services         2.22%           Bharti Airtel         2.22%           Pharmaceuticals         2.15%           Sun Pharmaceutical Industries         0.94%                                                                                                                                                                                                                                                                                                                                                                                                                                                                                                                                                                                                      | Reliance Industries                   |        | 9.13%         |
| Auto         5.60%           Maruti Suzuki India         1.84%           Mahindra & Mahindra         1.09%           Bajaj Auto         0.83%           Hero MotoCorp         0.65%           Tata Motors         0.63%           Eicher Motors         0.57%           Construction Project         3.38%           Larsen & Toubro         3.38%           Telecom - Services         2.22%           Bharti Airtel         2.22%           Pharmaceuticals         2.15%           Sun Pharmaceutical Industries         0.94%                                                                                                                                                                                                                                                                                                                                                                                                                                                                                                                                                                                                                                                     | Bharat Petroleum Corporation          |        | 0.73%         |
| Maruti Suzuki India       1.84%         Mahindra & Mahindra       1.09%         Bajaj Auto       0.83%         Hero MotoCorp       0.65%         Tata Motors       0.63%         Eicher Motors       0.57%         Construction Project       3.38%         Larsen & Toubro       3.38%         Telecom - Services       2.22%         Bharti Airtel       2.22%         Pharmaceuticals       2.15%         Sun Pharmaceutical Industries       0.94%                                                                                                                                                                                                                                                                                                                                                                                                                                                                                                                                                                                                                                                                                                                                | Indian Oil Corporation                |        | 0.58%         |
| Mahindra & Mahindra       1.09%         Bajaj Auto       0.83%         Hero MotoCorp       0.65%         Tata Motors       0.63%         Eicher Motors       0.57%         Construction Project       3.38%         Larsen & Toubro       3.38%         Telecom - Services       2.22%         Bharti Airtel       2.22%         Pharmaceuticals       2.15%         Sun Pharmaceutical Industries       0.94%                                                                                                                                                                                                                                                                                                                                                                                                                                                                                                                                                                                                                                                                                                                                                                        | Auto                                  |        | 5.60%         |
| Bajaj Auto       0.83%         Hero MotoCorp       0.65%         Tata Motors       0.63%         Eicher Motors       0.57%         Construction Project       3.38%         Larsen & Toubro       3.38%         Telecom - Services       2.22%         Bharti Airtel       2.22%         Pharmaceuticals       2.15%         Sun Pharmaceutical Industries       0.94%                                                                                                                                                                                                                                                                                                                                                                                                                                                                                                                                                                                                                                                                                                                                                                                                                | Maruti Suzuki India                   |        | 1.84%         |
| Hero MotoCorp       0.65%         Tata Motors       0.63%         Eicher Motors       0.57%         Construction Project       3.38%         Larsen & Toubro       3.38%         Telecom - Services       2.22%         Bharti Airtel       2.22%         Pharmaceuticals       2.15%         Sun Pharmaceutical Industries       0.94%                                                                                                                                                                                                                                                                                                                                                                                                                                                                                                                                                                                                                                                                                                                                                                                                                                               | Mahindra & Mahindra                   |        | 1.09%         |
| Tata Motors       0.63%         Eicher Motors       0.57%         Construction Project       3.38%         Larsen & Toubro       3.38%         Telecom - Services       2.22%         Bharti Airtel       2.22%         Pharmaceuticals       2.15%         Sun Pharmaceutical Industries       0.94%                                                                                                                                                                                                                                                                                                                                                                                                                                                                                                                                                                                                                                                                                                                                                                                                                                                                                 | Bajaj Auto                            |        | 0.83%         |
| Eicher Motors         0.57%           Construction Project         3.38%           Larsen & Toubro         3.38%           Telecom - Services         2.22%           Bharti Airtel         2.22%           Pharmaceuticals         2.15%           Sun Pharmaceutical Industries         0.94%                                                                                                                                                                                                                                                                                                                                                                                                                                                                                                                                                                                                                                                                                                                                                                                                                                                                                       | Hero MotoCorp                         |        | 0.65%         |
| Construction Project         3.38%           Larsen & Toubro         3.38%           Telecom - Services         2.22%           Bharti Airtel         2.22%           Pharmaceuticals         2.15%           Sun Pharmaceutical Industries         0.94%                                                                                                                                                                                                                                                                                                                                                                                                                                                                                                                                                                                                                                                                                                                                                                                                                                                                                                                             | Tata Motors                           |        | 0.63%         |
| Larsen & Toubro3.38%Telecom - Services2.22%Bharti Airtel2.22%Pharmaceuticals2.15%Sun Pharmaceutical Industries0.94%                                                                                                                                                                                                                                                                                                                                                                                                                                                                                                                                                                                                                                                                                                                                                                                                                                                                                                                                                                                                                                                                   | Eicher Motors                         |        | 0.57%         |
| Telecom - Services2.22%Bharti Airtel2.22%Pharmaceuticals2.15%Sun Pharmaceutical Industries0.94%                                                                                                                                                                                                                                                                                                                                                                                                                                                                                                                                                                                                                                                                                                                                                                                                                                                                                                                                                                                                                                                                                       | Construction Project                  |        | 3.38%         |
| Bharti Airtel 2.22% Pharmaceuticals 2.15% Sun Pharmaceutical Industries 0.94%                                                                                                                                                                                                                                                                                                                                                                                                                                                                                                                                                                                                                                                                                                                                                                                                                                                                                                                                                                                                                                                                                                         | Larsen & Toubro                       |        | 3.38%         |
| Pharmaceuticals2.15%Sun Pharmaceutical Industries0.94%                                                                                                                                                                                                                                                                                                                                                                                                                                                                                                                                                                                                                                                                                                                                                                                                                                                                                                                                                                                                                                                                                                                                | Telecom - Services                    |        | 2.22%         |
| Sun Pharmaceutical Industries 0.94%                                                                                                                                                                                                                                                                                                                                                                                                                                                                                                                                                                                                                                                                                                                                                                                                                                                                                                                                                                                                                                                                                                                                                   | Bharti Airtel                         |        | 2.22%         |
|                                                                                                                                                                                                                                                                                                                                                                                                                                                                                                                                                                                                                                                                                                                                                                                                                                                                                                                                                                                                                                                                                                                                                                                       | Pharmaceuticals                       |        | 2.15%         |
| Dr. Reddy's Laboratories 0.76%                                                                                                                                                                                                                                                                                                                                                                                                                                                                                                                                                                                                                                                                                                                                                                                                                                                                                                                                                                                                                                                                                                                                                        | Sun Pharmaceutical Industries         |        | 0.94%         |
|                                                                                                                                                                                                                                                                                                                                                                                                                                                                                                                                                                                                                                                                                                                                                                                                                                                                                                                                                                                                                                                                                                                                                                                       | Dr. Reddy's Laboratories              |        | 0.76%         |

| Name of the Instrument                | Rating | % to NAV |
|---------------------------------------|--------|----------|
| Cipla                                 |        | 0.45%    |
| Power                                 |        | 1.89%    |
| NTPC                                  |        | 1.01%    |
| Power Grid Corporation of India       |        | 0.88%    |
| Cement                                |        | 1.61%    |
| UltraTech Cement                      |        | 0.99%    |
| Grasim Industries                     |        | 0.62%    |
| Ferrous Metals                        |        | 1.17%    |
| Tata Steel                            |        | 0.66%    |
| JSW Steel                             |        | 0.51%    |
| Non - Ferrous Metals                  |        | 1.05%    |
| Hindalco Industries                   |        | 0.55%    |
| Vedanta                               |        | 0.50%    |
| Consumer Durables                     |        | 0.99%    |
| Titan Company                         |        | 0.99%    |
| Oil                                   |        | 0.74%    |
| Oil & Natural Gas Corporation         |        | 0.74%    |
| Index                                 |        | 0.71%    |
| Nifty 50 Index - Equity Futures       |        | 0.71%    |
| Minerals/Mining                       |        | 0.69%    |
| Coal India                            |        | 0.69%    |
| Pesticides                            |        | 0.58%    |
| UPL                                   |        | 0.58%    |
| Transportation                        |        | 0.57%    |
| Adani Ports and Special Economic Zone |        | 0.57%    |
| Gas                                   |        | 0.45%    |
| GAIL (India)                          |        | 0.45%    |
| Telecom - Equipment & Accessories     |        | 0.42%    |
| Bharti Infratel                       |        | 0.42%    |
| Media & Entertainment                 |        | 0.40%    |
| Zee Entertainment Enterprises         |        | 0.40%    |
| Corporate Bond                        |        | 0.01%    |
| NTPC                                  | AAA    | 0.01%    |
| Net Cash and Cash Equivalent          |        | 0.39%    |
| Grand Total                           |        | 100.00%  |